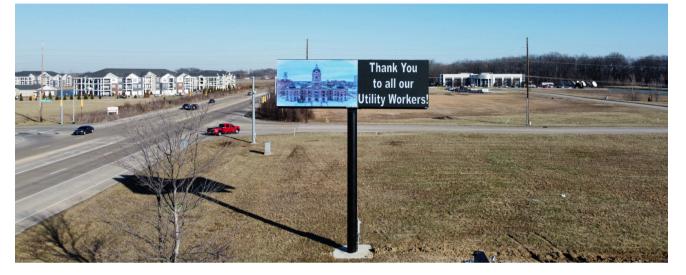

#### 641- EB & WB Panel

LOCATION: Lloyd Expressway (Hwy. 66) at Green River Road Exit READ: Right Hand - East Bound & Left Hand - West Bound MEDIA TYPE: Digital - Permanent Bulletin SIZE: 12' X 40' IMPRESSIONS: 9,450 impressions per week SLOTS/DWELL: 8 slots/8 seconds RATE: \$1,800 per month

#### 641- EB Panel

LOCATION: Lloyd Expressway (Hwy. 66) at Green River Road Exit READ: Right Hand - East Bound MEDIA TYPE: Digital - Permanent Bulletin SIZE: 12' X 40' IMPRESSIONS: 9,450 impressions per week SLOTS/DWELL: 8 slots/8 seconds

**RATE:** \$2,000 per month

\*As an advertiser, your ad will be seen **EVERY** rotation.

1 rotation = 64 seconds

\*Discounts may apply based on length of campaign or size of total purchase.

(812) 913-5051

#### 641- WB Panel

LOCATION: Lloyd Expressway (Hwy. 66) at Green River Road Exit READ: Left Hand - West Bound MEDIA TYPE: Digital - Permanent Bulletin SIZE: 12' X 40' IMPRESSIONS: 9,450 impressions per week SLOTS/DWELL: 8 slots/8 seconds RATE: \$1,700 per month