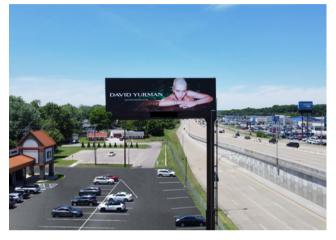

#### 641- EB & WB Panel

LOCATION: Lloyd Expressway (Hwy. 66) at Green River Road Exit READ: Right Hand - East Bound & Left Hand - West Bound MEDIA TYPE: Digital - Permanent Bulletin SIZE: 12' X 40' IMPRESSIONS: 9,450 impressions per week SLOTS/DWELL: 8 slots/8 seconds RATE: \$1,800 per month

#### 641- EB Panel

LOCATION: Lloyd Expressway (Hwy. 66) at Green River Road Exit READ: Right Hand - East Bound MEDIA TYPE: Digital - Permanent Bulletin SIZE: 12' X 40' IMPRESSIONS: 9,450 impressions per week SLOTS/DWELL: 8 slots/8 seconds

**RATE:** \$2,000 per month

\*As an advertiser, your ad will be seen **EVERY** rotation.

1 rotation = 64 seconds

\*Discounts may apply based on length of campaign or size of total purchase.

(812) 913-5051

#### 641- WB Panel

LOCATION: Lloyd Expressway (Hwy. 66) at Green River Road Exit READ: Left Hand - West Bound MEDIA TYPE: Digital - Permanent Bulletin SIZE: 12' X 40' IMPRESSIONS: 9,450 impressions per week SLOTS/DWELL: 8 slots/8 seconds RATE: \$1,700 per month