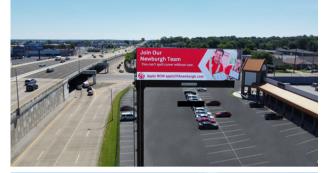

#### 641- EB & WB Panel

LOCATION: Lloyd Expressway (Hwy. 66) at Green River Road Exit READ: Right Hand - East Bound & Left Hand - West Bound MEDIA TYPE: Digital - Permanent Bulletin SIZE: 12' X 40' IMPRESSIONS: 9,450 impressions per week SLOTS/DWELL: 8 slots/8 seconds RATE: \$1,800 per month

#### 641- EB Panel

LOCATION: Lloyd Expressway (Hwy. 66) at Green River Road Exit READ: Right Hand - East Bound MEDIA TYPE: Digital - Permanent Bulletin SIZE: 12' X 40' IMPRESSIONS: 9,450 impressions per week SLOTS/DWELL: 8 slots/8 seconds

#### 641- WB Panel

LOCATION: Lloyd Expressway (Hwy. 66) at Green River Road Exit READ: Left Hand - West Bound MEDIA TYPE: Digital - Permanent Bulletin SIZE: 12' X 40' IMPRESSIONS: 9,450 impressions per week SLOTS/DWELL: 8 slots/8 seconds RATE: \$1,700 per month