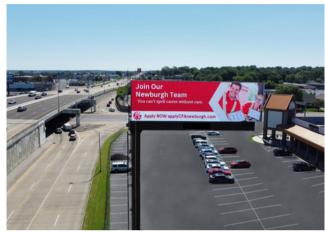

### BRINKER OUTDOOR 641 & 642- Rotating All Panels

LOCATION: 111 S. Green River Road & Lloyd Expressway (Hwy. 66) intersection MEDIA TYPE: Digital - Permanent Bulletin SIZE: 12' X 40' (2) & 10' X 30' (2) IMPRESSIONS: 9,450 impressions per week SLOTS/DWELL: 8 slots/8 seconds RATE: \$1,200

As an advertiser, your ad will be seen every **4th** rotation on 4 boards.

1 rotation =64 seconds