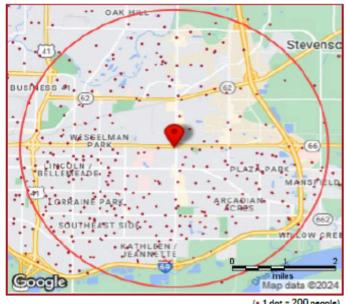

Two-Way Average Daily Traffic on S Green River Rd

- 29,800 Vehicles per Day
- 894,000 Vehicles per Month
- 10,877,000 Vehicles per Year

With a load factor of 1.5 people 18+ years of age per vehicle, traffic at your location delivers 44,700 daily impressions.