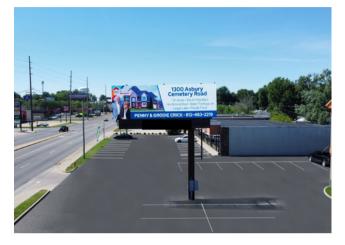

### 643- EB & WB Panel

LOCATION: Lynch Road near N. Green River Road READ: Right Hand - East Bound & Left Hand - West Bound MEDIA TYPE: Digital - Permanent Bulletin SIZE: 10' X 30' SLOTS/DWELL: 8 slots/8 seconds RATE: \$1,000 per month

### 643- EB Panel

LOCATION: Lynch Road near N. Green River Road READ: Right Hand - East Bound MEDIA TYPE: Digital - Permanent Bulletin SIZE: 10' X 30' SLOTS/DWELL: 8 slots/8 seconds RATE: \$600 per month

### 643- WB Panel

LOCATION: Lynch Road near N. Green River Road READ: Right Hand - West Bound MEDIA TYPE: Digital - Permanent Bulletin SIZE: 10' X 30' SLOTS/DWELL: 8slots/8 seconds RATE: \$600 per month