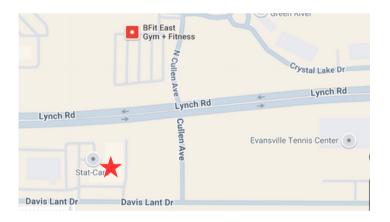

### 643- EB & WB Panel

LOCATION: Lynch Road near N. Green River Road READ: Right Hand - East Bound & Left Hand - West Bound MEDIA TYPE: Digital - Permanent Bulletin SIZE: 10' X 30' SLOTS/DWELL: 8 slots/8 seconds RATE: \$1,000 per month

### 643- EB Panel

LOCATION: Lynch Road near N. Green River Road READ: Right Hand - East Bound MEDIA TYPE: Digital - Permanent Bulletin SIZE: 10' X 30' SLOTS/DWELL: 8 slots/8 seconds RATE: \$600 per month

### 643- WB Panel

LOCATION: Lynch Road near N. Green River Road READ: Right Hand - West Bound MEDIA TYPE: Digital - Permanent Bulletin SIZE: 10' X 30' SLOTS/DWELL: 8slots/8 seconds RATE: \$600 per month