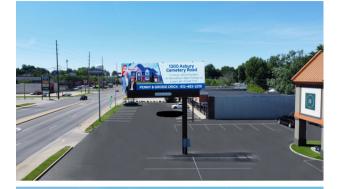

### 642-SB & NB Panel

LOCATION: Lloyd Expressway (Hwy. 66) at Green River Road Exit READ: Right Hand - South Bound & Left Hand - North Bound MEDIA TYPE: Digital - Permanent Bulletin SIZE: 10' X 30' IMPRESSIONS: 9,450 impressions per week SLOTS/DWELL: 8 slots/8 seconds RATE: \$650 per month

#### 642-SB Panel

LOCATION: 111 South Green River Road & Lloyd Expressway (Hwy. 66) intersection READ: Right Hand - South Bound MEDIA TYPE: Digital - Permanent Bulletin SIZE: 10' X 30' IMPRESSIONS: 9,450 impressions per week SLOTS/DWELL: 8 slots/8 seconds RATE: \$800 per month

#### 642- NB Panel

LOCATION: 111 South Green River Road & Lloyd Expressway (Hwy. 66) intersection READ: Left Hand - North Bound MEDIA TYPE: Digital - Permanent Bulletin SIZE: 10' X 30' IMPRESSIONS: 9,450 impressions per week SLOTS/DWELL: 8 slots/8 seconds RATE: \$500 per month