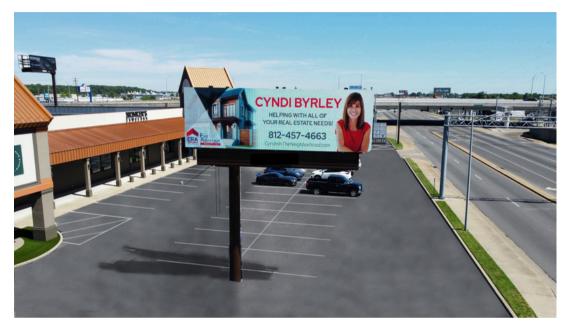

#### 642-SB Panel

LOCATION: 111 South Green River Road & Lloyd Expressway (Hwy. 66) intersection READ: Right Hand - South Bound MEDIA TYPE: Digital - Permanent Bulletin SIZE: 10' X 30' IMPRESSIONS: 9,450 impressions per week SLOTS/DWELL: 8 slots/8 seconds RATE: \$800 per month

#### 642- NB Panel

LOCATION: 111 South Green River Road & Lloyd Expressway (Hwy. 66) intersection READ: Left Hand - North Bound MEDIA TYPE: Digital - Permanent Bulletin SIZE: 10' X 30' IMPRESSIONS: 9,450 impressions per week SLOTS/DWELL: 8 slots/8 seconds RATE: \$500 per month