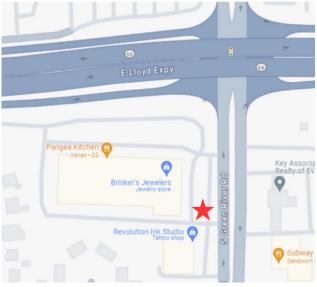

#### 641- EB & WB Panel

LOCATION: Lloyd Expressway (Hwy. 66) at Green River Road Exit READ: Right Hand - East Bound & Left Hand - West Bound MEDIA TYPE: Digital - Permanent Bulletin SIZE: 12' X 40' IMPRESSIONS: 9,450 impressions per week SLOTS/DWELL: 8 slots/8 seconds RATE: \$1,800 per month

### 642-SB & NB Panel

LOCATION: Lloyd Expressway (Hwy. 66) at Green River Road Exit READ: Right Hand - South Bound & Left Hand - North Bound MEDIA TYPE: Digital - Permanent Bulletin SIZE: 10' X 30' IMPRESSIONS: 9,450 impressions per week SLOTS/DWELL: 8 slots/8 seconds RATE: \$650 per month

#### 641- EB Panel

LOCATION: Lloyd Expressway (Hwy. 66) at Green River Road Exit READ: Right Hand - East Bound MEDIA TYPE: Digital - Permanent Bulletin SIZE: 12' X 40' IMPRESSIONS: 9,450 impressions per week SLOTS/DWELL: 8 slots/8 seconds

**RATE:** \$2,000 per month

\*As an advertiser, your ad will be seen **EVERY** rotation.

1 rotation = 64 seconds

\*Discounts may apply based on length of campaign or size of total purchase.

(812) 913-5051

#### 641- WB Panel

LOCATION: Lloyd Expressway (Hwy. 66) at Green River Road Exit READ: Left Hand - West Bound MEDIA TYPE: Digital - Permanent Bulletin SIZE: 12' X 40' IMPRESSIONS: 9,450 impressions per week SLOTS/DWELL: 8 slots/8 seconds RATE: \$1,700 per month

#### 642-SB Panel

LOCATION: 111 South Green River Road & Lloyd Expressway (Hwy. 66) intersection READ: Right Hand - South Bound MEDIA TYPE: Digital - Permanent Bulletin SIZE: 10' X 30' IMPRESSIONS: 9,450 impressions per week SLOTS/DWELL: 8 slots/8 seconds RATE: \$800 per month

#### 642- NB Panel

LOCATION: 111 South Green River Road & Lloyd Expressway (Hwy. 66) intersection READ: Left Hand - North Bound MEDIA TYPE: Digital - Permanent Bulletin SIZE: 10' X 30' IMPRESSIONS: 9,450 impressions per week SLOTS/DWELL: 8 slots/8 seconds RATE: \$500 per month

### BRINKER OUTDOOR 641 & 642- Rotating All Panels

LOCATION: 111 S. Green River Road & Lloyd Expressway (Hwy. 66) intersection MEDIA TYPE: Digital - Permanent Bulletin SIZE: 12' X 40' (2) & 10' X 30' (2) IMPRESSIONS: 9,450 impressions per week SLOTS/DWELL: 8 slots/8 seconds RATE: \$1,200

### BRINKER OUTDOOR 641 & 642- Rotating All Panels

LOCATION: 111 S. Green River Road & Lloyd Expressway (Hwy. 66) intersection MEDIA TYPE: Digital - Permanent Bulletin SIZE: 12' X 40' (2) & 10' X 30' (2) IMPRESSIONS: 9,450 impressions per week SLOTS/DWELL: 8 slots/8 seconds RATE: \$1,020