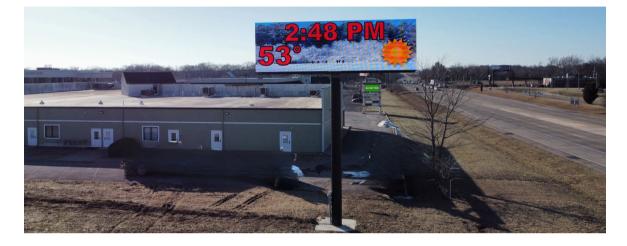

### 643- EB & WB Panel

LOCATION: Lynch Road near N. Green River Road READ: Right Hand - East Bound & Left Hand - West Bound MEDIA TYPE: Digital - Permanent Bulletin SIZE: 10' X 30' SLOTS/DWELL: 8 slots/8 seconds RATE: \$1,000 per month

### 643- EB Panel

LOCATION: Lynch Road near N. Green River Road READ: Right Hand - East Bound MEDIA TYPE: Digital - Permanent Bulletin SIZE: 10' X 30' SLOTS/DWELL: 8 slots/8 seconds RATE: \$600 per month

### 643- WB Panel

LOCATION: Lynch Road near N. Green River Road READ: Right Hand - West Bound MEDIA TYPE: Digital - Permanent Bulletin SIZE: 10' X 30' SLOTS/DWELL: 8slots/8 seconds RATE: \$600 per month