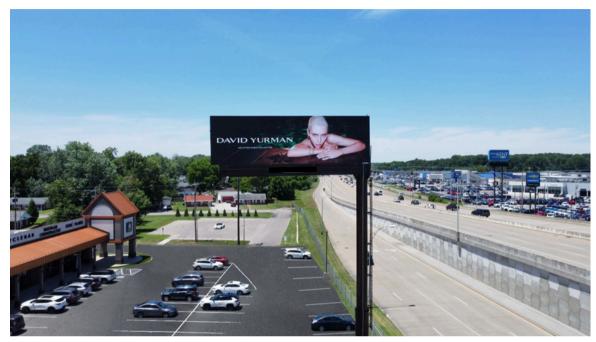

#### 641- EB & WB Panel

LOCATION: Lloyd Expressway (Hwy. 66) at Green River Road Exit READ: Right Hand - East Bound & Left Hand - West Bound MEDIA TYPE: Digital - Permanent Bulletin SIZE: 12' X 40' IMPRESSIONS: 9,450 impressions per week SLOTS/DWELL: 8 slots/8 seconds RATE: \$1,800 per month

### 642-SB & NB Panel

LOCATION: Lloyd Expressway (Hwy. 66) at Green River Road Exit READ: Right Hand - South Bound & Left Hand - North Bound MEDIA TYPE: Digital - Permanent Bulletin SIZE: 10' X 30' IMPRESSIONS: 9,450 impressions per week SLOTS/DWELL: 8 slots/8 seconds RATE: \$650 per month

#### 641- EB Panel

LOCATION: Lloyd Expressway (Hwy. 66) at Green River Road Exit READ: Right Hand - East Bound MEDIA TYPE: Digital - Permanent Bulletin SIZE: 12' X 40' IMPRESSIONS: 9,450 impressions per week SLOTS/DWELL: 8 slots/8 seconds

#### 641- WB Panel

LOCATION: Lloyd Expressway (Hwy. 66) at Green River Road Exit READ: Left Hand - West Bound MEDIA TYPE: Digital - Permanent Bulletin SIZE: 12' X 40' IMPRESSIONS: 9,450 impressions per week SLOTS/DWELL: 8 slots/8 seconds RATE: \$1,700 per month

#### 642-SB Panel

LOCATION: 111 South Green River Road & Lloyd Expressway (Hwy. 66) intersection READ: Right Hand - South Bound MEDIA TYPE: Digital - Permanent Bulletin SIZE: 10' X 30' IMPRESSIONS: 9,450 impressions per week SLOTS/DWELL: 8 slots/8 seconds RATE: \$800 per month

#### 642- NB Panel

LOCATION: 111 South Green River Road & Lloyd Expressway (Hwy. 66) intersection READ: Left Hand - North Bound MEDIA TYPE: Digital - Permanent Bulletin SIZE: 10' X 30' IMPRESSIONS: 9,450 impressions per week SLOTS/DWELL: 8 slots/8 seconds RATE: \$500 per month

### BRINKER OUTDOOR 641 & 642- Rotating All Panels

LOCATION: 111 S. Green River Road & Lloyd Expressway (Hwy. 66) intersection MEDIA TYPE: Digital - Permanent Bulletin SIZE: 12' X 40' (2) & 10' X 30' (2) IMPRESSIONS: 9,450 impressions per week SLOTS/DWELL: 8 slots/8 seconds RATE: \$1,200

### BRINKER OUTDOOR 641 & 642- Rotating All Panels

LOCATION: 111 S. Green River Road & Lloyd Expressway (Hwy. 66) intersection MEDIA TYPE: Digital - Permanent Bulletin SIZE: 12' X 40' (2) & 10' X 30' (2) IMPRESSIONS: 9,450 impressions per week SLOTS/DWELL: 8 slots/8 seconds RATE: \$1,020