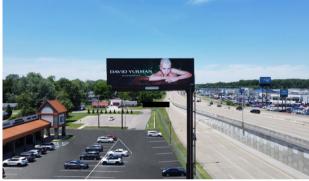

### BRINKER OUTDOOR 641 & 642- Rotating All Panels

LOCATION: 111 S. Green River Road & Lloyd Expressway (Hwy. 66) intersection MEDIA TYPE: Digital - Permanent Bulletin SIZE: 12' X 40' (2) & 10' X 30' (2) IMPRESSIONS: 9,450 impressions per week SLOTS/DWELL: 8 slots/8 seconds RATE: \$1,200

### BRINKER OUTDOOR 641 & 642- Rotating All Panels

LOCATION: 111 S. Green River Road & Lloyd Expressway (Hwy. 66) intersection MEDIA TYPE: Digital - Permanent Bulletin SIZE: 12' X 40' (2) & 10' X 30' (2) IMPRESSIONS: 9,450 impressions per week SLOTS/DWELL: 8 slots/8 seconds RATE: \$1,020