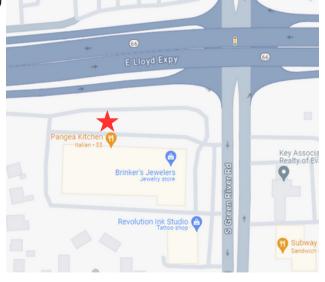

#### 641- EB & WB Panel

LOCATION: Lloyd Expressway (Hwy. 66) at Green River Road Exit READ: Right Hand - East Bound & Left Hand - West Bound MEDIA TYPE: Digital - Permanent Bulletin SIZE: 12' X 40' IMPRESSIONS: 9,450 impressions per week SLOTS/DWELL: 8 slots/8 seconds RATE: \$1,800 per month

### 642-SB & NB Panel

LOCATION: Lloyd Expressway (Hwy. 66) at Green River Road Exit READ: Right Hand - South Bound & Left Hand - North Bound MEDIA TYPE: Digital - Permanent Bulletin SIZE: 10' X 30' IMPRESSIONS: 9,450 impressions per week SLOTS/DWELL: 8 slots/8 seconds RATE: \$650 per month

#### 641- EB Panel

LOCATION: Lloyd Expressway (Hwy. 66) at Green River Road Exit READ: Right Hand - East Bound MEDIA TYPE: Digital - Permanent Bulletin SIZE: 12' X 40' IMPRESSIONS: 9,450 impressions per week SLOTS/DWELL: 8 slots/8 seconds

#### 641- WB Panel

LOCATION: Lloyd Expressway (Hwy. 66) at Green River Road Exit READ: Left Hand - West Bound MEDIA TYPE: Digital - Permanent Bulletin SIZE: 12' X 40' IMPRESSIONS: 9,450 impressions per week SLOTS/DWELL: 8 slots/8 seconds RATE: \$1,700 per month

#### 642-SB Panel

LOCATION: 111 South Green River Road & Lloyd Expressway (Hwy. 66) intersection READ: Right Hand - South Bound MEDIA TYPE: Digital - Permanent Bulletin SIZE: 10' X 30' IMPRESSIONS: 9,450 impressions per week SLOTS/DWELL: 8 slots/8 seconds RATE: \$800 per month

#### 642- NB Panel

LOCATION: 111 South Green River Road & Lloyd Expressway (Hwy. 66) intersection READ: Left Hand - North Bound MEDIA TYPE: Digital - Permanent Bulletin SIZE: 10' X 30' IMPRESSIONS: 9,450 impressions per week SLOTS/DWELL: 8 slots/8 seconds RATE: \$500 per month

### BRINKER OUTDOOR 641 & 642- Rotating All Panels

LOCATION: 111 S. Green River Road & Lloyd Expressway (Hwy. 66) intersection MEDIA TYPE: Digital - Permanent Bulletin SIZE: 12' X 40' (2) & 10' X 30' (2) IMPRESSIONS: 9,450 impressions per week SLOTS/DWELL: 8 slots/8 seconds RATE: \$1,200

### BRINKER OUTDOOR 641 & 642- Rotating All Panels

LOCATION: 111 S. Green River Road & Lloyd Expressway (Hwy. 66) intersection MEDIA TYPE: Digital - Permanent Bulletin SIZE: 12' X 40' (2) & 10' X 30' (2) IMPRESSIONS: 9,450 impressions per week SLOTS/DWELL: 8 slots/8 seconds RATE: \$1,020