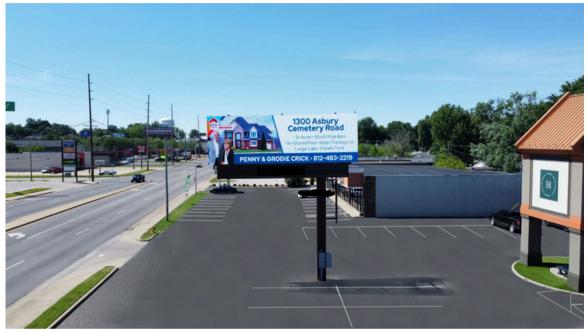

#### 641- EB & WB Panel

LOCATION: Lloyd Expressway (Hwy. 66) at Green River Road Exit READ: Right Hand - East Bound & Left Hand - West Bound MEDIA TYPE: Digital - Permanent Bulletin SIZE: 12' X 40' IMPRESSIONS: 9,450 impressions per week SLOTS/DWELL: 8 slots/8 seconds RATE: \$1,800 per month

#### 641- EB Panel

LOCATION: Lloyd Expressway (Hwy. 66) at Green River Road Exit READ: Right Hand - East Bound MEDIA TYPE: Digital - Permanent Bulletin SIZE: 12' X 40' IMPRESSIONS: 9,450 impressions per week SLOTS/DWELL: 8 slots/8 seconds

**RATE:** \$2,000 per month

\*As an advertiser, your ad will be seen **EVERY** rotation.

1 rotation = 64 seconds

\*Discounts may apply based on length of campaign or size of total purchase.

(812) 913-5051

#### 641- WB Panel

LOCATION: Lloyd Expressway (Hwy. 66) at Green River Road Exit READ: Left Hand - West Bound MEDIA TYPE: Digital - Permanent Bulletin SIZE: 12' X 40' IMPRESSIONS: 9,450 impressions per week SLOTS/DWELL: 8 slots/8 seconds RATE: \$1,700 per month