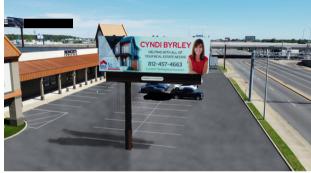

#### 641- EB & WB Panel

LOCATION: Lloyd Expressway (Hwy. 66) at Green River Road Exit READ: Right Hand - East Bound & Left Hand - West Bound MEDIA TYPE: Digital - Permanent Bulletin SIZE: 12' X 40' IMPRESSIONS: 9,450 impressions per week SLOTS/DWELL: 8 slots/8 seconds RATE: \$1,800 per month

#### 641- EB Panel

LOCATION: Lloyd Expressway (Hwy. 66) at Green River Road Exit READ: Right Hand - East Bound MEDIA TYPE: Digital - Permanent Bulletin SIZE: 12' X 40' IMPRESSIONS: 9,450 impressions per week SLOTS/DWELL: 8 slots/8 seconds

#### 641- WB Panel

LOCATION: Lloyd Expressway (Hwy. 66) at Green River Road Exit READ: Left Hand - West Bound MEDIA TYPE: Digital - Permanent Bulletin SIZE: 12' X 40' IMPRESSIONS: 9,450 impressions per week SLOTS/DWELL: 8 slots/8 seconds RATE: \$1,700 per month