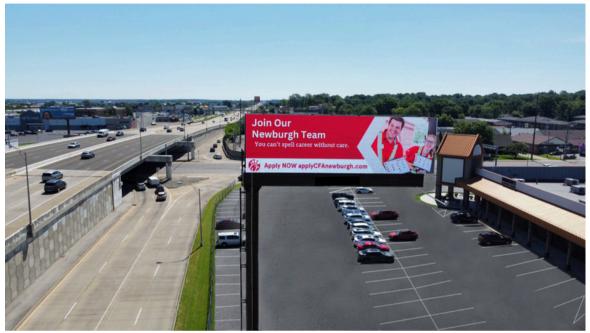

### 643- EB & WB Panel

LOCATION: Lynch Road near N. Green River Road READ: Right Hand - East Bound & Left Hand - West Bound MEDIA TYPE: Digital - Permanent Bulletin SIZE: 10' X 30' SLOTS/DWELL: 8 slots/8 seconds RATE: \$1,000 per month

### 643- EB Panel

LOCATION: Lynch Road near N. Green River Road READ: Right Hand - East Bound MEDIA TYPE: Digital - Permanent Bulletin SIZE: 10' X 30' SLOTS/DWELL: 8 slots/8 seconds RATE: \$600 per month

### 643- WB Panel

LOCATION: Lynch Road near N. Green River Road READ: Right Hand - West Bound MEDIA TYPE: Digital - Permanent Bulletin SIZE: 10' X 30' SLOTS/DWELL: 8slots/8 seconds RATE: \$600 per month