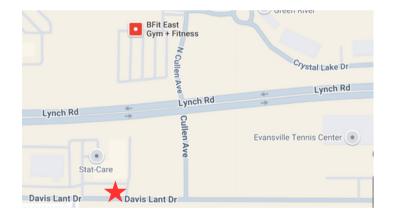

### 643- EB & WB Panel

LOCATION: Lynch Road near N. Green River Road READ: Right Hand - East Bound & Left Hand - West Bound MEDIA TYPE: Digital - Permanent Bulletin SIZE: 10' X 30' SLOTS/DWELL: 8 slots/8 seconds RATE: \$1,000 per month

### 643- EB Panel

LOCATION: Lynch Road near N. Green River Road READ: Right Hand - East Bound MEDIA TYPE: Digital - Permanent Bulletin SIZE: 10' X 30' SLOTS/DWELL: 8 slots/8 seconds RATE: \$600 per month

### 643- WB Panel

LOCATION: Lynch Road near N. Green River Road READ: Right Hand - West Bound MEDIA TYPE: Digital - Permanent Bulletin SIZE: 10' X 30' SLOTS/DWELL: 8slots/8 seconds RATE: \$600 per month