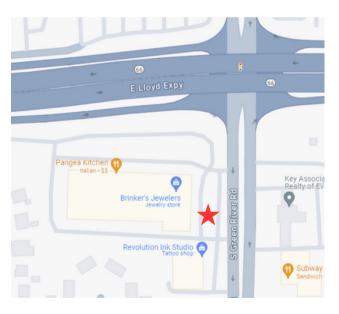

#### 642-SB Panel

LOCATION: 111 South Green River Road & Lloyd Expressway (Hwy. 66) intersection READ: Right Hand - South Bound MEDIA TYPE: Digital - Permanent Bulletin SIZE: 10' X 30' IMPRESSIONS: 9,450 impressions per week SLOTS/DWELL: 8 slots/8 seconds RATE: \$800 per month

#### 642- NB Panel

LOCATION: 111 South Green River Road & Lloyd Expressway (Hwy. 66) intersection READ: Left Hand - North Bound MEDIA TYPE: Digital - Permanent Bulletin SIZE: 10' X 30' IMPRESSIONS: 9,450 impressions per week SLOTS/DWELL: 8 slots/8 seconds RATE: \$500 per month

### BRINKER OUTDOOR 641 & 642- Rotating All Panels

LOCATION: 111 S. Green River Road & Lloyd Expressway (Hwy. 66) intersection MEDIA TYPE: Digital - Permanent Bulletin SIZE: 12' X 40' (2) & 10' X 30' (2) IMPRESSIONS: 9,450 impressions per week SLOTS/DWELL: 8 slots/8 seconds RATE: \$1,200

### BRINKER OUTDOOR 641 & 642- Rotating All Panels

LOCATION: 111 S. Green River Road & Lloyd Expressway (Hwy. 66) intersection MEDIA TYPE: Digital - Permanent Bulletin SIZE: 12' X 40' (2) & 10' X 30' (2) IMPRESSIONS: 9,450 impressions per week SLOTS/DWELL: 8 slots/8 seconds RATE: \$1,020

As an advertiser, your ad will be seen every **4th** rotation on 4 boards.

1 rotation =64 seconds

hayleyc@4dllc.net

111 S Green River Rd Evansville, IN 47715 (0 - 3 mi)

111 S Green River Rd Evansville, IN 47715 (0 - 3 mi)