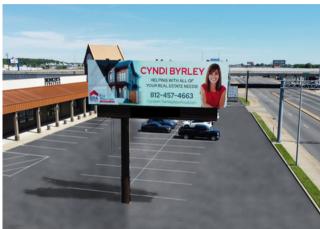

#### 641- EB & WB Panel

LOCATION: Lloyd Expressway (Hwy. 66) at Green River Road Exit READ: Right Hand - East Bound & Left Hand - West Bound MEDIA TYPE: Digital - Permanent Bulletin SIZE: 12' X 40' IMPRESSIONS: 9,450 impressions per week SLOTS/DWELL: 8 slots/8 seconds RATE: \$1,800 per month

#### 641- EB Panel

LOCATION: Lloyd Expressway (Hwy. 66) at Green River Road Exit READ: Right Hand - East Bound MEDIA TYPE: Digital - Permanent Bulletin SIZE: 12' X 40' IMPRESSIONS: 9,450 impressions per week SLOTS/DWELL: 8 slots/8 seconds

**RATE:** \$2,000 per month

\*As an advertiser, your ad will be seen **EVERY** rotation.

1 rotation = 64 seconds

\*Discounts may apply based on length of campaign or size of total purchase.

(812) 913-5051

#### 641- WB Panel

LOCATION: Lloyd Expressway (Hwy. 66) at Green River Road Exit READ: Left Hand - West Bound MEDIA TYPE: Digital - Permanent Bulletin SIZE: 12' X 40' IMPRESSIONS: 9,450 impressions per week SLOTS/DWELL: 8 slots/8 seconds RATE: \$1,700 per month

\*As an advertiser, your ad will be seen **EVERY** rotation.

1 rotation = 64 seconds

\*Discounts may apply based on length of campaign or size of total purchase.

(812) 913-5051

👷 111 S. Green River Road Evansville, IN 47715