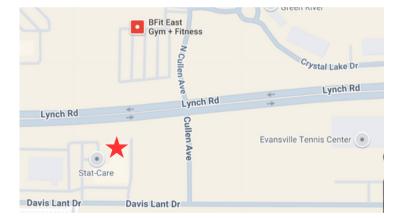

### 643- EB & WB Panel

LOCATION: Lynch Road near N. Green River Road READ: Right Hand - East Bound & Left Hand - West Bound MEDIA TYPE: Digital - Permanent Bulletin SIZE: 10' X 30' SLOTS/DWELL: 8 slots/8 seconds RATE: \$1,000 per month

### 643- EB Panel

LOCATION: Lynch Road near N. Green River Road READ: Right Hand - East Bound MEDIA TYPE: Digital - Permanent Bulletin SIZE: 10' X 30' SLOTS/DWELL: 8 slots/8 seconds RATE: \$600 per month

### 643- WB Panel

LOCATION: Lynch Road near N. Green River Road READ: Right Hand - West Bound MEDIA TYPE: Digital - Permanent Bulletin SIZE: 10' X 30' SLOTS/DWELL: 8slots/8 seconds RATE: \$600 per month