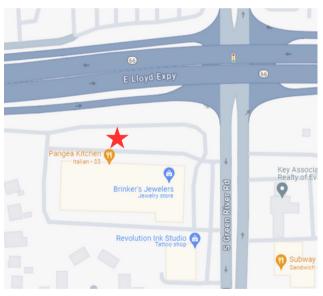

#### 642-SB Panel

LOCATION: 111 South Green River Road & Lloyd Expressway (Hwy. 66) intersection READ: Right Hand - South Bound MEDIA TYPE: Digital - Permanent Bulletin SIZE: 10' X 30' IMPRESSIONS: 9,450 impressions per week SLOTS/DWELL: 8 slots/8 seconds RATE: \$800 per month

#### 642- NB Panel

LOCATION: 111 South Green River Road & Lloyd Expressway (Hwy. 66) intersection READ: Left Hand - North Bound MEDIA TYPE: Digital - Permanent Bulletin SIZE: 10' X 30' IMPRESSIONS: 9,450 impressions per week SLOTS/DWELL: 8 slots/8 seconds RATE: \$500 per month